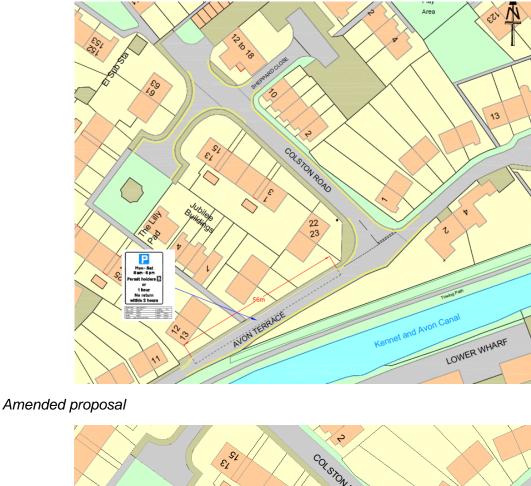

## **Colston Road**

## Original proposal

Further to the comments received during the consultation it is recommended to reduce the extent of the proposals. The proposal can be reduced to maximise the availability of onstreet parking, whilst still preventing parking too close to the Avon Terrace/Rotherstone junction, to prevent parking on both sides of the road on the approach to the junction.