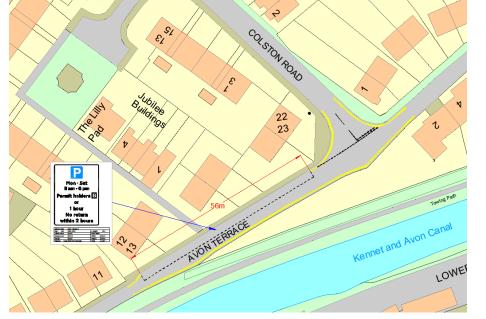

## **Colston Road**

## Original proposal

Further to the comments received during the consultation it is recommended to reduce the extent of the proposals. The proposal can be reduced to maximise the availability of onstreet parking, whilst still preventing parking too close to the Avon Terrace/Rotherstone junction, to prevent parking on both sides of the road on the approach to the junction.